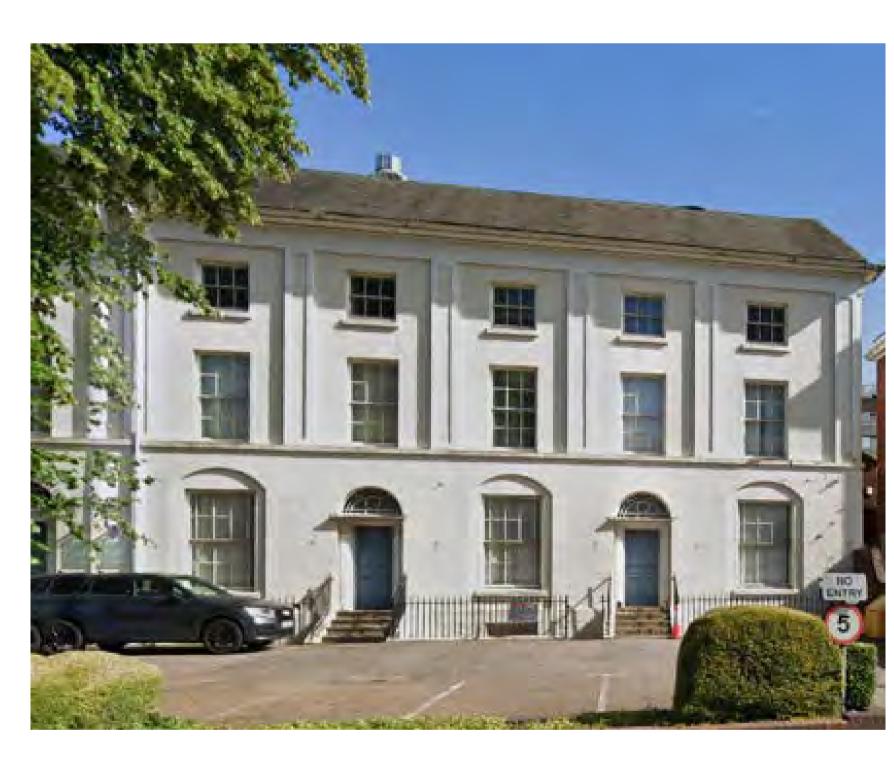

## EMERGING DESIGN CONCEPT

Moda's proposals for Plot D will deliver a landmark building both within the New Garden Square masterplan and Birmingham.

The design of the façade had been driven by an understanding of the character of the local area and Plot D's immediate context.

The proposals explore the idea of responding to the two distinct environments the new building will exist within. This includes the urban environment of the Hagley Road and the emerging 'park' environment of the new public realm.