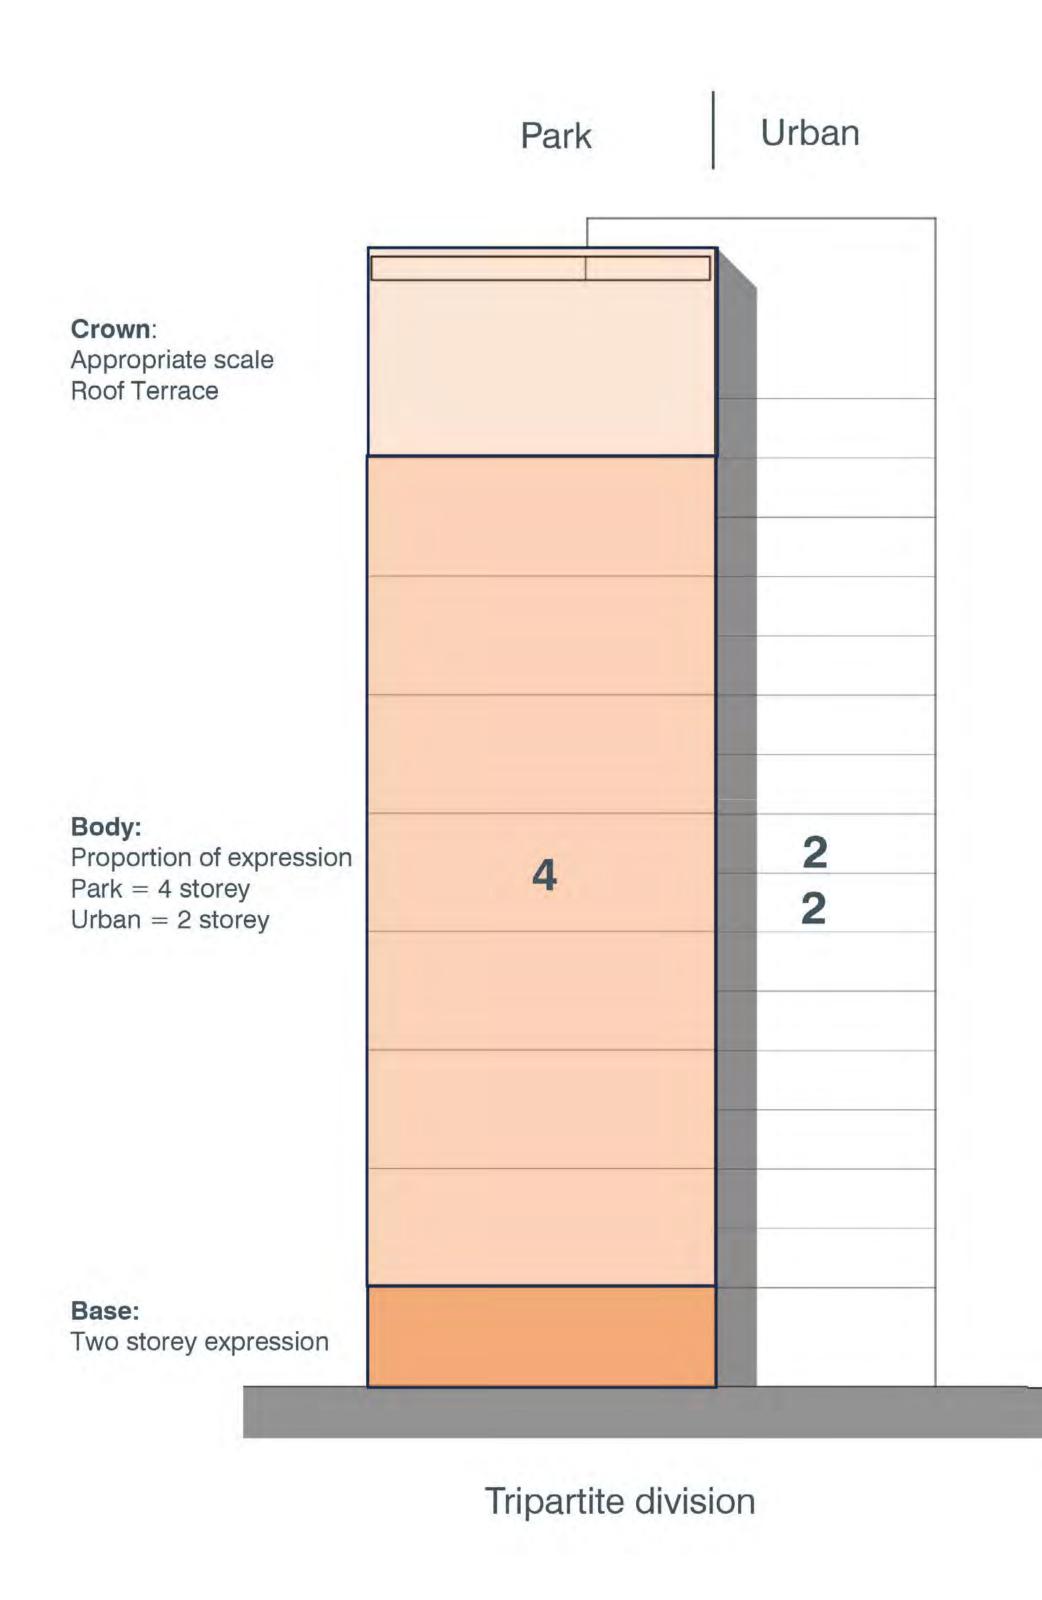

The proposals explore the idea of responding to the two distinct environments the new building will exist within. This includes the urban environment of the Hagley Road and the emerging 'park' environment of the new public realm.