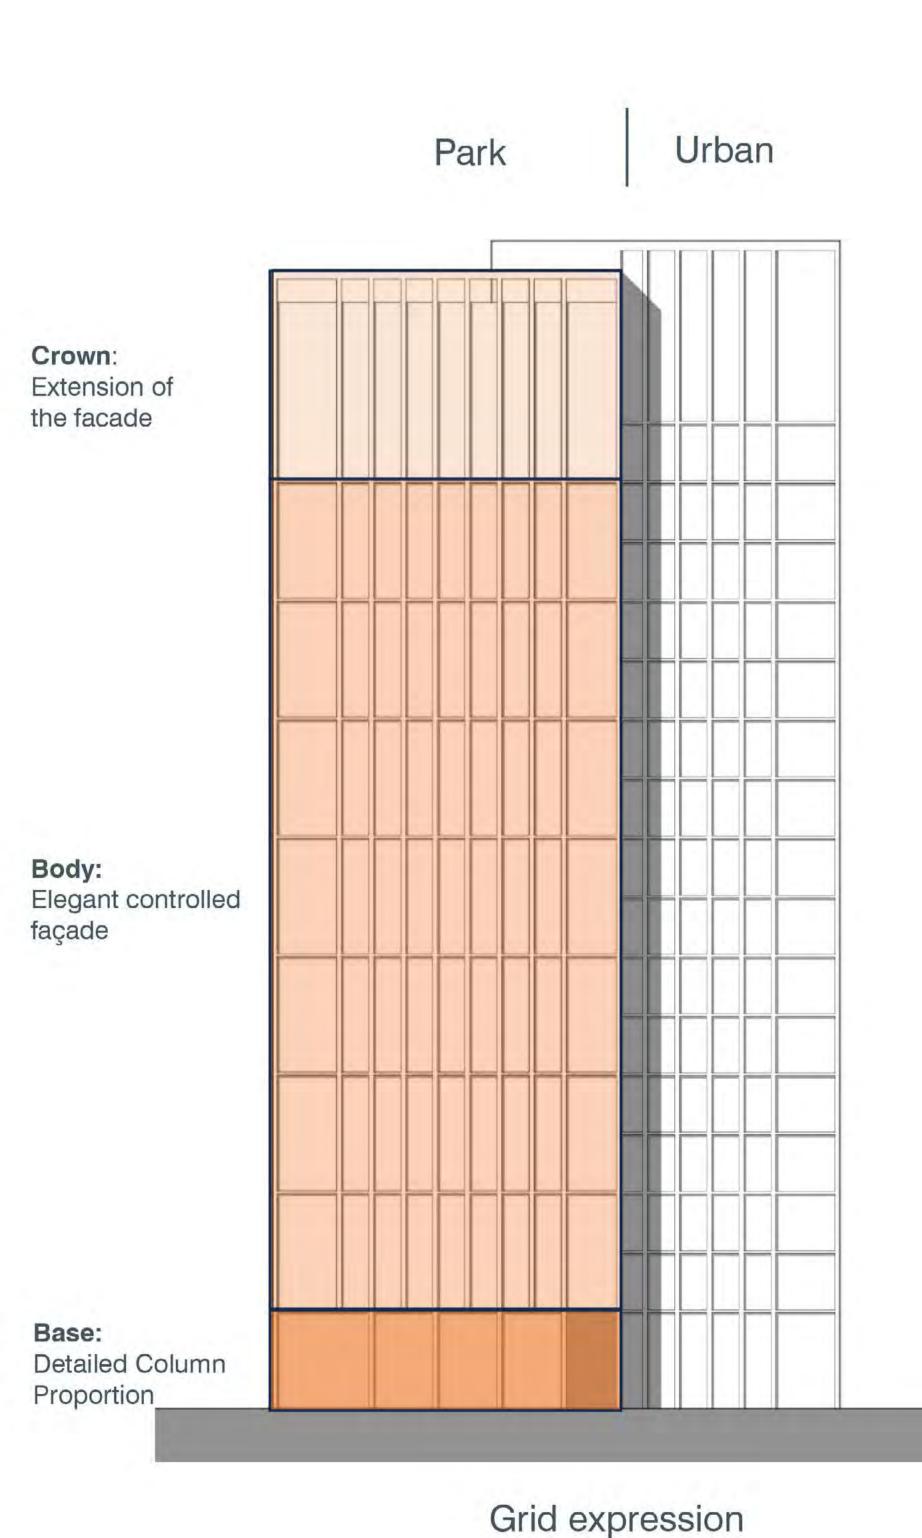

## EMERGING DESIGN CONCEPT

Moda's proposals for Plot D will deliver a landmark building both within the New Garden Square masterplan and Birmingham.

The design of the façade had been driven by an understanding of the character of the local area and Plot D's immediate context.

The proposals explore the idea of responding to the two distinct environments the new building will exist within. This includes the urban environment of the Hagley Road and the emerging 'park' environment of the new public realm.